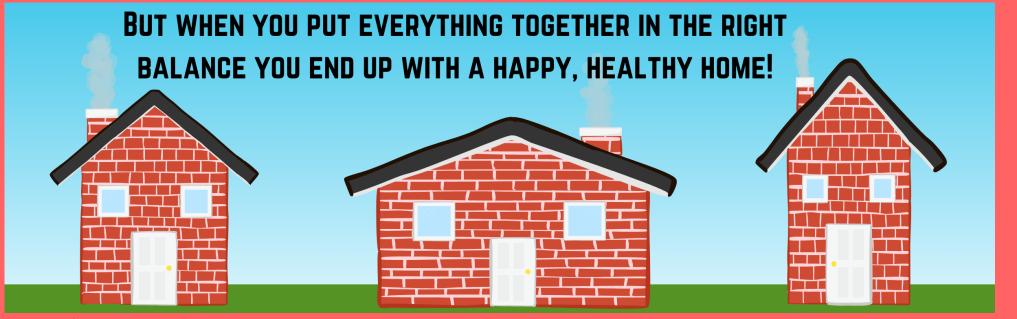

LIPIDS ARE THE FIRE IN THE FIREPLACE. THEY KEEP THE HOUSE WARM AND COMFORTABLE, AND CAN ALSO BE A SOURCE OF LIGHT WHEN THE POWER GOES OUT.

A HOUSE ISN'T REALLY A HOUSE WITHOUT ALL ITS PARTS, JUST LIKE YOUR BODY DOESN'T WORK RIGHT WITH TOO MUCH OR TOO LITTLE OF ONE THING.